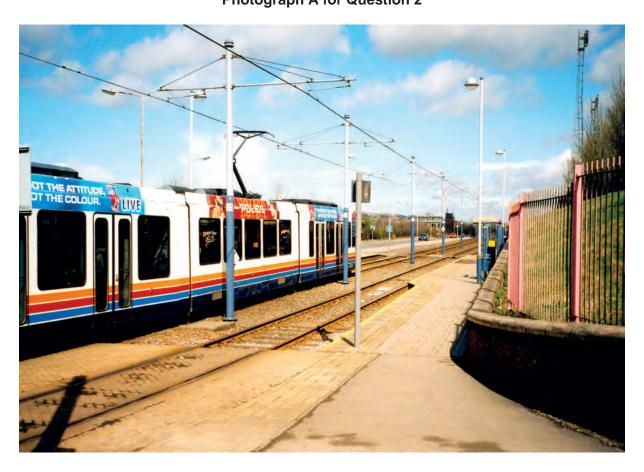

## UNIVERSITY OF CAMBRIDGE INTERNATIONAL EXAMINATIONS International General Certificate of Secondary Education

GEOGRAPHY 0460/13

Paper 1 October/November 2012

**INSERT** 

1 hour 45 minutes

## READ THESE INSTRUCTIONS FIRST

This Insert contains Photographs A, B and C for Question 2, Photograph D for Question 3 and Photographs E, F and G for Question 6.

This Insert is **not** required by the Examiner.



2 Photograph A for Question 2



3
Photograph B for Question 2



1

## Photograph C for Question 2



5
Photograph D for Question 3



6
Photograph E for Question 6



7
Photograph F for Question 6



## Photograph G for Question 6



Permission to reproduce items where third-party owned material protected by copyright is included has been sought and cleared where possible. Every reasonable effort has been made by the publisher (UCLES) to trace copyright holders, but if any items requiring clearance have unwittingly been included, the publisher will be pleased to make amends at the earliest possible opportunity.

University of Cambridge International Examinations is part of the Cambridge Assessment Group. Cambridge Assessment is the brand name of University of Cambridge Local Examinations Syndicate (UCLES), which is it