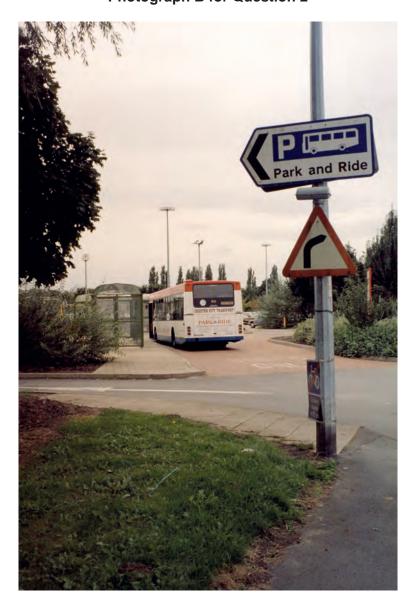

## UNIVERSITY OF CAMBRIDGE INTERNATIONAL EXAMINATIONS International General Certificate of Secondary Education

GEOGRAPHY 0460/13

Paper 1 October/November 2012

**INSERT** 

1 hour 45 minutes

## READ THESE INSTRUCTIONS FIRST

This Insert contains Photographs A, B and C for Question 2, Photograph D for Question 3 and Photographs E, F and G for Question 6.

This Insert is **not** required by the Examiner.



2 Photograph A for Question 2



3
Photograph B for Question 2



1

## Photograph C for Question 2



5
Photograph D for Question 3



6
Photograph E for Question 6



7
Photograph F for Question 6



## Photograph G for Question 6



Permission to reproduce items where third-party owned material protected by copyright is included has been sought and cleared where possible. Every reasonable effort has been made by the publisher (UCLES) to trace copyright holders, but if any items requiring clearance have unwittingly been included, the publisher will be pleased to make amends at the earliest possible opportunity.

University of Cambridge International Examinations is part of the Cambridge Assessment Group. Cambridge Assessment is the brand name of University of Cambridge Local Examinations Syndicate (UCLES), which is itself a department of the Universi